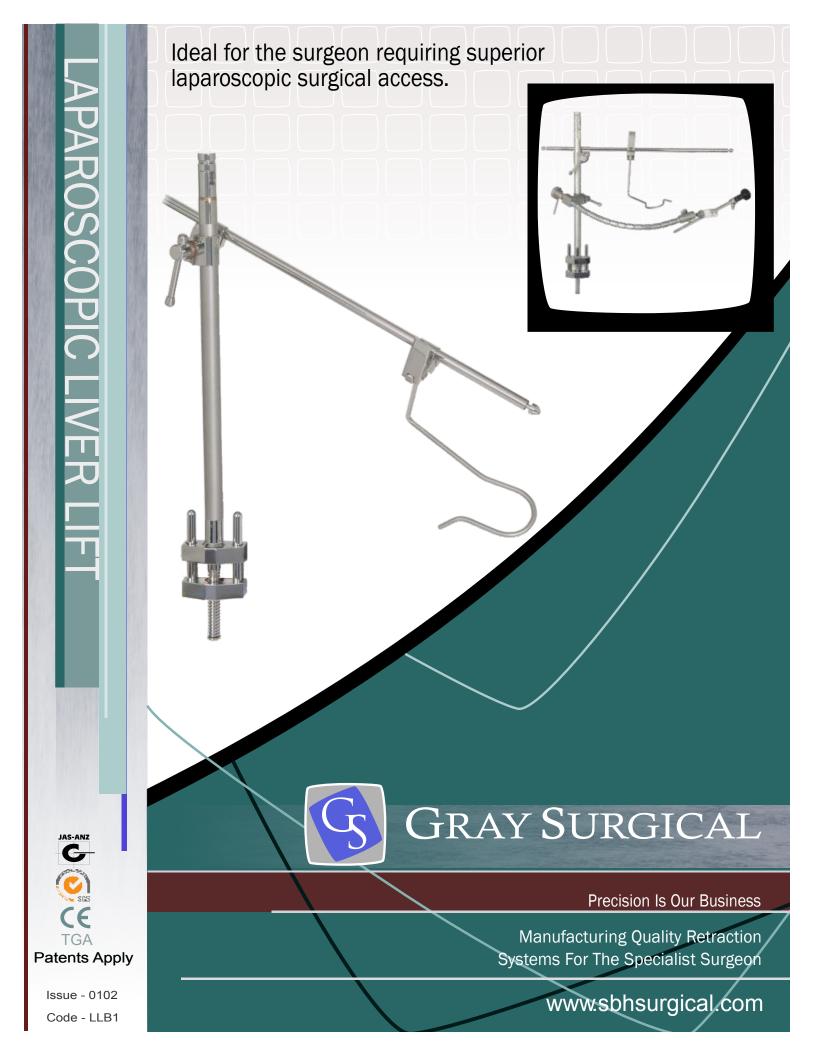

## Versatility

- Stable and easy to set up.
- Minimally invasive.
- Specifically shaped for even distribution of weightload.
- Hooks available in 3 different sizes.
- Easily adjustable arm to provide the exact amount of lift.

## Convenience

- Ideal for performing gastric banding.
- Can be used with other Gray Surgical systems on the same table clamp.
- Hooks have been treated to prevent light reflection during surgery.

## Components

Table Clamp -code GT01 inc 10 Teflon Insulators -code TE01

Bariatric Coupling Clamp -code BC01

GRAY SURGICAL

Liver Lift Arm -code LHA01

Liver Lift Hooks -code LL30 -code LL50 -code LL70

Grip Clamp -code EC05