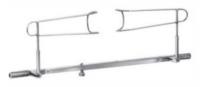

## **Solutions for Glaucoma**

H-2984 Luntz-Dodick Trabeculectomy Punch 1.0mm diameter head with bullet shaped tip.

H-1076 Schott Eye Speculum with rotatable adjustment for precise control of blade elevation.