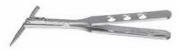

## **Solutions for Glaucoma**

H-2984 Luntz-Dodick Trabeculectomy Punch 1.0mm diameter head with bullet shaped tip.

H-1076 Schott Eye Speculum with rotatable adjustment for precise control of blade elevation.