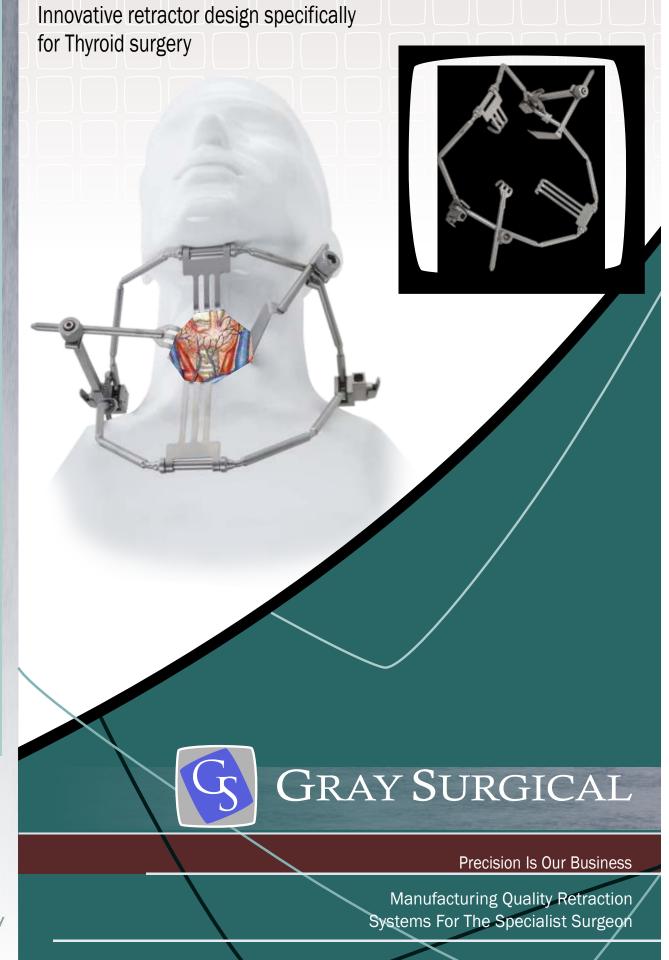

## Versatility

- Fully adjustable frame.
- · Extensive range of blade styles and sizes
- Customized blade designs available

## Convenience

- Eliminates the need for manual retraction
- Multiple Blade configurations