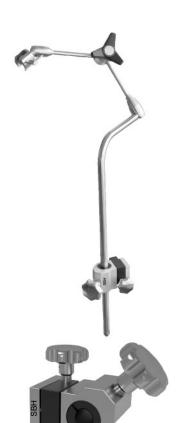

## SBH 220-401-10\*

Articulated arm with triple clamping, with Quick-connector, 360° rotatable

## SBH 220-401-11

Articulated arm (2 arm design) with triple clamping, with double connection possibility and Quick-connector