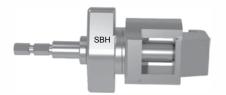

# Strategic Business Holdings, Inc.

...Quality Products, Superior Customer Service, & Support



100% made in Germany

## **Articulating Arm Set**

Copyright © SBH ®. 2020- All rights reserved.



## **Articulating Arm Set**



## SBH 220-401-10\*

Articulated arm with triple clamping, with Quick-connector, 360° rotatable

## SBH 220-401-11

Articulated arm (2 arm design) with triple clamping, with double connection possibility and Quick-connector



## SBH 220-400-30\*

Table clamp, heavy duty



## SBH 220-401-60

Screw clamp with Quick-connector



#### SBH 220-401-62

Frame clamp with Quick-connector





## SBH 220-401-64

Standard Instrument Connector with Quick-connector



## SBH 220-401-66

Insulated Scope holder with Quick-connector



## SBH 220-401-68

Ratchet mechanism with Quick-connector



| SBH 220-401-70* | Liver retractor small with Quick-connector  |
|-----------------|---------------------------------------------|
| SBH 220-401-72* | Liver retractor medium with Quick-connector |
| SBH 220-401-75* | Liver retractor large with Quick-connector  |



## SBH 120-250-30

Tray, stainless steel with cover Dimensions: 540 mm x 253 mm x 197 mm



## SBH 220-401-00

Retraction and holding arm set consisting of products marked (\*)



Other versions are also available.

## SBH 220-400-05

Swivelling Retraction arm 90°, with u