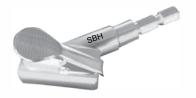

# Strategic Business Holdings, Inc.

...Quality Products, Superior Customer Service, & Support



100% made in Germany

## **Articulating Arm Set**

Copyright © SBH ®. 2020- All rights reserved.



## **Articulating Arm Set**



## SBH 220-401-10\*

Articulated arm with triple clamping, with Quick-connector, 360° rotatable

## SBH 220-401-11

Articulated arm (2 arm design) with triple clamping, with double connection possibility and Quick-connector



## SBH 220-400-30\*

Table clamp, heavy duty



## SBH 220-401-60

Screw clamp with Quick-connector



#### SBH 220-401-62

Frame clamp with Quick-connector





## SBH 220-401-64

Standard Instrument Connector with Quick-connector



## SBH 220-401-66

Insulated Scope holder with Quick-connector



## SBH 220-401-68

Ratchet mechanism with Quick-connector



| SBH 220-401-70* | Liver retractor small with Quick-connector  |
|-----------------|---------------------------------------------|
| SBH 220-401-72* | Liver retractor medium with Quick-connector |
| SBH 220-401-75* | Liver retractor large with Quick-connector  |



## SBH 120-250-30

Tray, stainless steel with cover Dimensions: 540 mm x 253 mm x 197 mm



## SBH 220-401-00

Retraction and holding arm set consisting of products marked (\*)



Other versions are also available.

## SBH 220-400-05

Swivelling Retraction arm 90°, with universal holder

## SBH 220-400-20

Basic table clamp, insulated

Changes in technical specifications and dimensions are at our discretion. Subject to modification. Without our explicit written appr