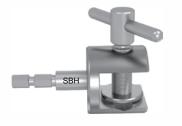

# Strategic Business Holdings, Inc.

...Quality Products, Superior Customer Service, & Support



100% made in Germany

## **Articulating Arm Set**

Copyright © SBH ®. 2020- All rights reserved.



## **Articulating Arm Set**



## SBH 220-401-10\*

Articulated arm with triple clamping, with Quick-connector, 360° rotatable

## SBH 220-401-11

Articulated arm (2 arm design) with triple clamping, with double connection possibility and Quick-connector



## SBH 220-400-30\*

Table clamp, heavy duty



## SBH 220-401-60

Screw clamp with Quick-connector



#### SBH 220-401-62

Frame clamp with Quick-connector





## SBH 220-401-64

Standard Instrument Connector with Quick-connector



## SBH 220-401-66

Insulated Scope holder with Quick-connector



## SBH 220-401-68

Ratchet mechanism with Quick-connector



| SBH 220-401-70* | Liver retractor small with Quick-connector  |
|-----------------|---------------------------------------------|
| SBH 220-401-72* | Liver retractor medium with Quick-connector |
| SBH 220-401-75* | Liver retractor large with Quick-connector  |



## SBH 120-250-30

Tray, stainless steel with cover Dimensions: 540 mm x 253 mm x 197 mm



## SBH 220-401-00

Retraction and holding arm set consisting of products marked (\*)



Other versions are also available.

#