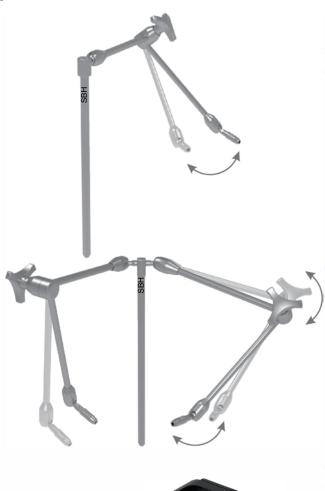

## SBH 220-401-10\*

Articulated arm with triple clamping, with Quick-connector, 360° rotatable

## SBH 220-401-11

Articulated arm (2 arm design) with triple clamping, with double connection possibility and Quick-connector