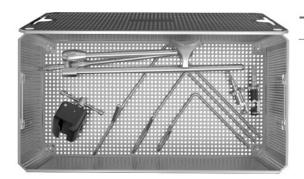

## SBH 220-401-00

Retraction and holding arm set consisting of products marked (\*)

Other versions are also available.