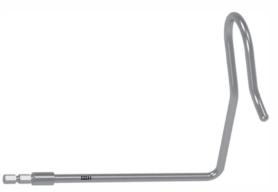

## SBH 220-401-68

Ratchet mechanism with Quick-connector

| SBH 220-401-70* | Liver retractor small with Quick-connector  |
|-----------------|---------------------------------------------|
| SBH 220-401-72* | Liver retractor medium with Quick-connector |
| SBH 220-401-75* | Liver retractor large with Quick-connector  |