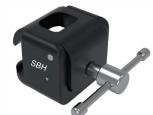

# Strategic Business Holdings, Inc.

...Quality Products, Superior Customer Service, & Support



100% made in Germany

## **Articulating Arm Set**

Copyright © SBH ®. 2020- All rights reserved.



## **Articulating Arm Set**



## SBH 220-401-10\*

Articulated arm with triple clamping, with Quick-connector, 360° rotatable

## SBH 220-401-11

Articulated arm (2 arm design) with triple clamping, with double connection possibility and Quick-connector



## SBH 220-400-30\*

Table clamp, heavy duty



## SBH 220-401-60

Screw clamp with Quick-connector



#### SBH 220-401-62

Frame clamp with Quick-connector





## SBH 220-401-64

Standard Instrument Connector with Quick-connector



## SBH 220-401-66

Insulated Scope holder with Quick-connector



## SBH 220-401-68

Ratchet mechanism with Quick-connector



| SBH 220-401-70* | Liver retractor small with Quick-connector  |
|-----------------|---------------------------------------------|
| SBH 220-401-72* | Liver retractor medium with Quick-connector |
| SBH 220-401-75* | Liver retractor large with Quick-connector  |



## SBH 120-250-30

Tray, stainless steel with cover Dimensions: 540 mm x 253 mm x 197 mm



## SBH 220-401-00

Retraction and holding arm set consisting of products mark