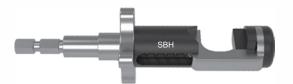

## SBH 220-401-68

Ratchet mechanism with Quick-connector

| SBH 220-401-70* | Liver retractor small with Quick-connector  |
|-----------------|---------------------------------------------|
| SBH 220-401-72* | Liver retractor medium with Quick-connector |
| SBH 220-401-75* | Liver retractor large with Quick-connector  |