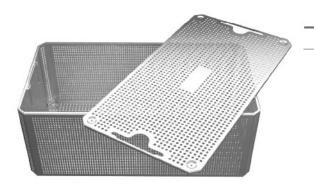

## SBH 120-250-30

Tray, stainless steel with cover Dimensions: 540 mm x 253 mm x 197 mm