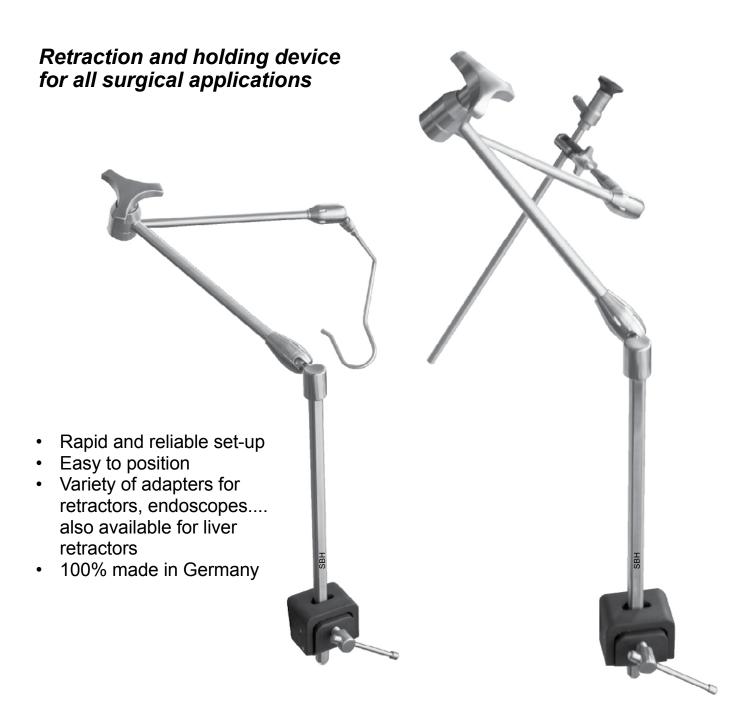

# Strategic Business Holdings, Inc.

...Quality Products, Superior Customer Service, & Support

100% made in Germany

## SBH 220-401-10\*

Articulated arm with triple clamping, with Quick-connector, 360° rotatable

## SBH 220-401-11

Articulated arm (2 arm design) with triple clamping, with double connection possibility and Quick-connector

## SBH 220-401-00

Retraction and holding arm set consisting of products marked (\*)

Other versions are also available.